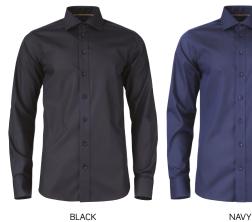

# J.HARVEST & FROST

# HFY50

# Yellow Bow 50 Men's Shirt

Yellow Bow 50 is a high performance shirt which is made in our favourite fine blended twill with an added unique Easy Care treatment. As always with taped seams and split yoke.



1: 60% Cotton/40% Polyester Fine Twill, 134 G/M2 | 2: Taped Main-seams (No wrinkles) | 3: Tall, 4mm-thick Buttons | 4: Curved Heam | 5: Semi Cut-away Collar | 6: Solid Colours | 7: Split Back Yoke | 8: Single Angle Cuff with Cufflink hole | 9: Raised Front Placket

#### **COLOURWAYS**







# **DECORATION**

## **DECORATION OPTIONS**

Embroidery / Supasub / Supaetch / Supaflex

#### **Embroidery Area**

Chest (Left and Right): 95mm diameter Sleeves (Shoulders Only): 95mm diameter Back: 200mm W x 200mm H

## Supasub / Supaetch / Supaflex Area Chest (Left and Right): 95mm diameter

Sleeves (Shoulders Only): 95mm diameter Back: 95mm diameter

www.legendlife.com.au Version A - 19-04-2023