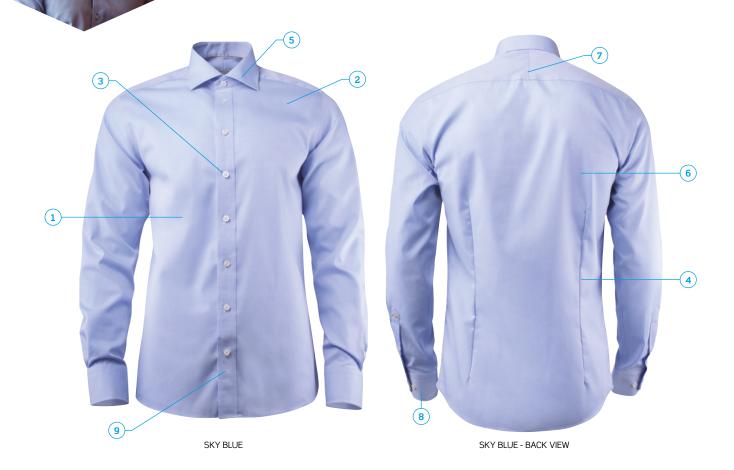

# Yellow Bow 50 Men's Shirt

Yellow Bow 50 is a high performance shirt which is made in our favourite fine blended twill with an added unique Easy Care treatment. As always with taped seams and split yoke.

1: 60% Cotton/40% Polyester Fine Twill, 134 G/M2 | 2: Taped Main-seams (No wrinkles) | 3: Tall, 4mm-thick Buttons | 4: Curved Heam | 5: Semi Cut-away Collar | 6: Solid Colours | 7: Split Back Yoke | 8: Single Angle Cuff with Cufflink hole | 9: Raised Front Placket